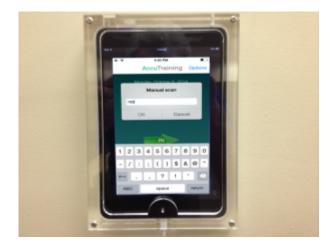

## Using an Apple iPad or iPad mini mounted in a kiosk

Have the students sign-in by reading a barcode with the iPad's front camera while keeping the device locked to display a classroom's scheduled courses through out the day in a tamper-free kiosk mode.