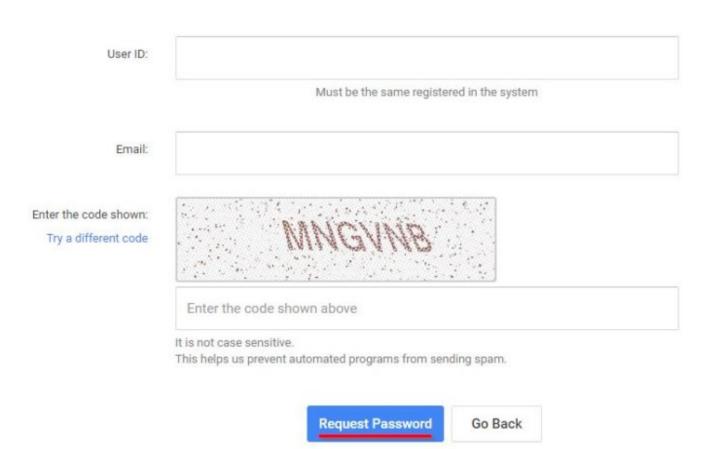

2. In the **Forgot your password?** page fill in the information needed: User ID, Email, CAPTCHA code. When done click on **Request Password** and an Email should have been sent to your address.

## Forgot your password?

Please enter the required information to validate your identity.

As noted above the **<myschool>** part of the website above and **User ID** will typically be provided by your school's **Accudemia System Administrator**. If you are still having trouble logging into Accudemia then Click here to learn how to contact your **System Admin**.