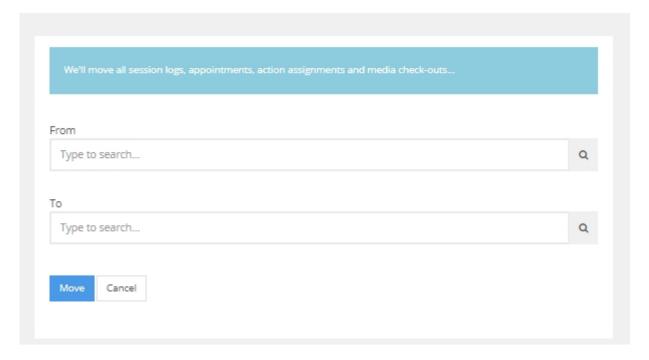

## **Move Data**

How to Access: Advanced Options > Move Data

**Purpose:** This page is used to Move Data Between Users in AccuCampus, such data include all session logs, appointments, action assignments, and media check-outs...

## Move Data Between Users Menu

- From Please select the user with the source information.
- **To** Please select the user receiving the information from the source user above.
- Move Button Execute the Data transfer.
- Cancel Button Cancel the operation.

## Move Data Between Users

Please make sure you understand the process correctly, some information might be lost or difficult to recover after performing this process, after clicking "Move Button" a message will show as last

confirmation before executing the data move, please select OK to continue or cancel to go back