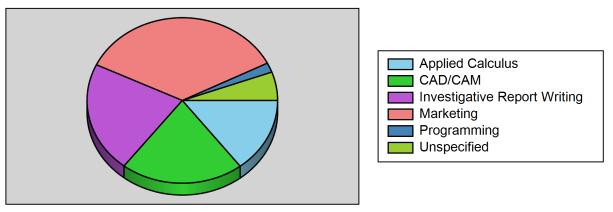

## Filtered by:

Start: 05/15/2020 - End: 08/31/2020 Locations: jorge virtual college

|                                                                    |                 |               | <u>Visit Time</u><br>(hrs:min) |              |  |
|--------------------------------------------------------------------|-----------------|---------------|--------------------------------|--------------|--|
| Subject Area                                                       | <u>Visitors</u> | <u>Visits</u> | Avg                            | <u>Total</u> |  |
| Applied Calculus                                                   | 2               | 27            | 00:17                          | 07:47        |  |
| CAD/CAM                                                            | 4               | 29            | 00:22                          | 11:06        |  |
| Investigative Report Writing                                       | 8               | 15            | 00:46                          | 11:31        |  |
| Marketing                                                          | 4               | 49            | 00:23                          | 18:52        |  |
| Programming                                                        | 1               | 1             | 01:00                          | 01:00        |  |
| Unspecified                                                        | 4               | 11            | 00:16                          | 02:58        |  |
|                                                                    | 23              | 132           | 00:31                          | 53:14        |  |
| <u>Total Unique Visitors: 8</u><br><u>Total Unique Visits: 132</u> |                 |               |                                | 7            |  |
|                                                                    |                 |               |                                |              |  |

## Period Chart