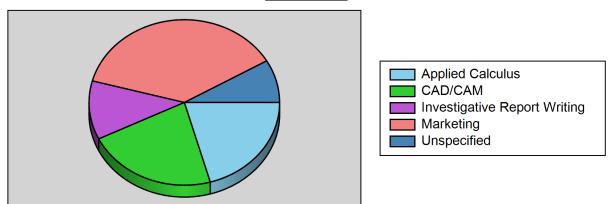

## Filtered by:

Start: 05/15/2020 - End: 08/31/2020 Locations: jorge virtual college

|                                                                    |                 |               | <u>Visit Time</u><br>(hrs:min) |              |  |
|--------------------------------------------------------------------|-----------------|---------------|--------------------------------|--------------|--|
| Subject Area                                                       | <u>Visitors</u> | <u>Visits</u> | Avg                            | <u>Total</u> |  |
| Applied Calculus                                                   | 2               | 27            | 00:17                          | 07:47        |  |
| CAD/CAM                                                            | 4               | 29            | 00:22                          | 11:06        |  |
| Investigative Report Writing                                       | 8               | 15            | 00:46                          | 11:31        |  |
| Marketing                                                          | 4               | 49            | 00:23                          | 18:52        |  |
| Programming                                                        | 1               | 1             | 01:00                          | 01:00        |  |
| Unspecified                                                        | 4               | 11            | 00:16                          | 02:58        |  |
|                                                                    | 23              | 132           | 00:31                          | 53:14        |  |
| <u>Total Unique Visitors: 8</u><br><u>Total Unique Visits: 132</u> |                 |               |                                | 7            |  |
|                                                                    |                 |               |                                |              |  |

Visits Chart