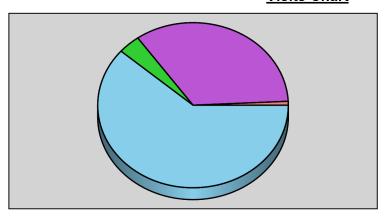

## Filtered by:

Start: 05/15/2020 - End: 08/31/2020 Locations: jorge virtual college

|                         |                 | <u>Visit Time</u><br>(hrs:min) |       |              |
|-------------------------|-----------------|--------------------------------|-------|--------------|
| Center                  | <u>Visitors</u> | <u>Visits</u>                  | Avg   | <u>Total</u> |
| Computers Lab center II | 5               | 81                             | 00:11 | 16:04        |
| Finantial Aid Office    | 3               | 5                              | 00:26 | 02:10        |
| Marketing & Math Center | 7               | 45                             | 00:46 | 34:45        |
| math center             | 1               | 1                              | 00:15 | 00:15        |
|                         | 16              | 132                            | 00:24 | 53:14        |

## **Visits Chart**