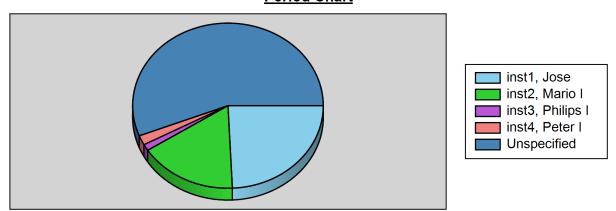

## Filtered by:

Start: 05/15/2020 - End: 08/31/2020 Locations: jorge virtual college

| Instructor       |                 | <u>Visit Time</u><br>(hrs:min) |       |              |  |
|------------------|-----------------|--------------------------------|-------|--------------|--|
|                  | <u>Visitors</u> | <u>Visits</u>                  | Avg   | <u>Total</u> |  |
| inst1, Jose      | 7               | 18                             | 00:43 | 12:55        |  |
| inst2, Mario I   | 3               | 20                             | 00:26 | 08:52        |  |
| inst3, Philips I | 3               | 9                              | 00:04 | 00:40        |  |
| inst4, Peter I   | 1               | 1                              | 01:00 | 01:00        |  |
| Unspecified      | 4               | 84                             | 00:21 | 29:47        |  |
|                  | 18              | 132                            | 00:31 | 53:14        |  |

**Total Unique Visitors: 8 Total Unique Visits: 132** 

## **Period Chart**