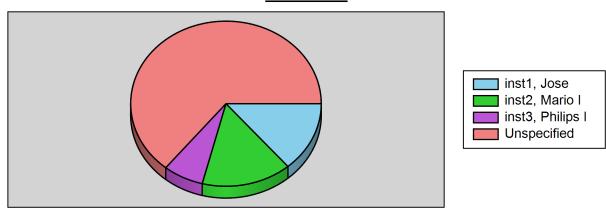

## Filtered by:

Start: 05/15/2020 - End: 08/31/2020 Locations: jorge virtual college

| Instructor       |                 | <u>Visit Time</u><br>(hrs:min) |       |              |  |
|------------------|-----------------|--------------------------------|-------|--------------|--|
|                  | <u>Visitors</u> | <u>Visits</u>                  | Avg   | <u>Total</u> |  |
| inst1, Jose      | 7               | 18                             | 00:43 | 12:55        |  |
| inst2, Mario I   | 3               | 20                             | 00:26 | 08:52        |  |
| inst3, Philips I | 3               | 9                              | 00:04 | 00:40        |  |
| inst4, Peter I   | 1               | 1                              | 01:00 | 01:00        |  |
| Unspecified      | 4               | 84                             | 00:21 | 29:47        |  |
|                  | 18              | 132                            | 00:31 | 53:14        |  |

**Total Unique Visitors: 8 Total Unique Visits: 132** 

## **Visits Chart**