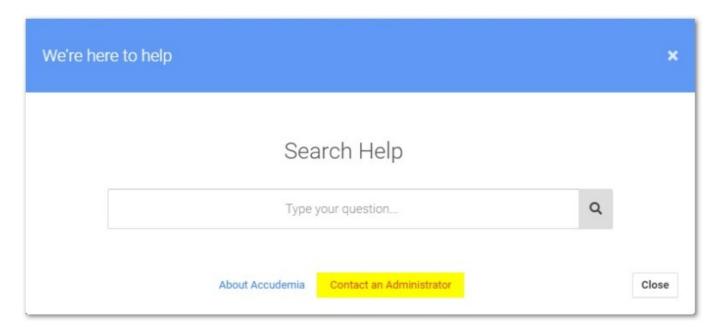

## Who do I contact for support?

It is simple to contact your **Accudemia Center/System Admin**. Click the link on the right side of the top navigation bar labeled "Contact Center Administrator".

When you fill out this form and submit it, **Accudemia** will automatically send it to the designated **System Admin** on your **Accudemia** account via e-mail and their **Accudemia** inbox. When they respond it should appear in your **Accudemia** inbox on My Homepage (which is the first screen that loads when you log in) and in your e-mail inbox.