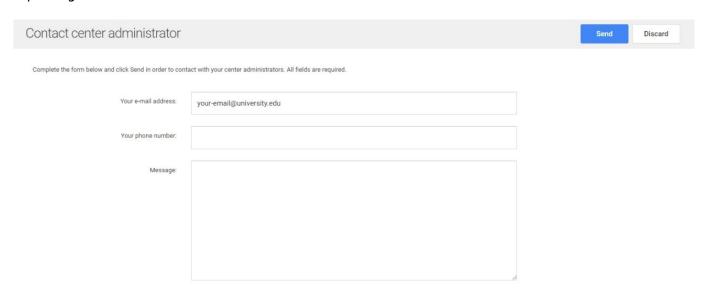

## Who do I contact for support?

It is simple to contact your **Accudemia Center/System Admin**. Click the link on the right side of the top navigation bar labeled "Contact Center Administrator".

When you fill out this form and submit it, **Accudemia** will automatically send it to the designated **System Admin** on your **Accudemia** account via e-mail and their **Accudemia** inbox. When they respond it should appear in your **Accudemia** inbox on My Homepage (which is the first screen that loads when you log in) and in your e-mail inbox.