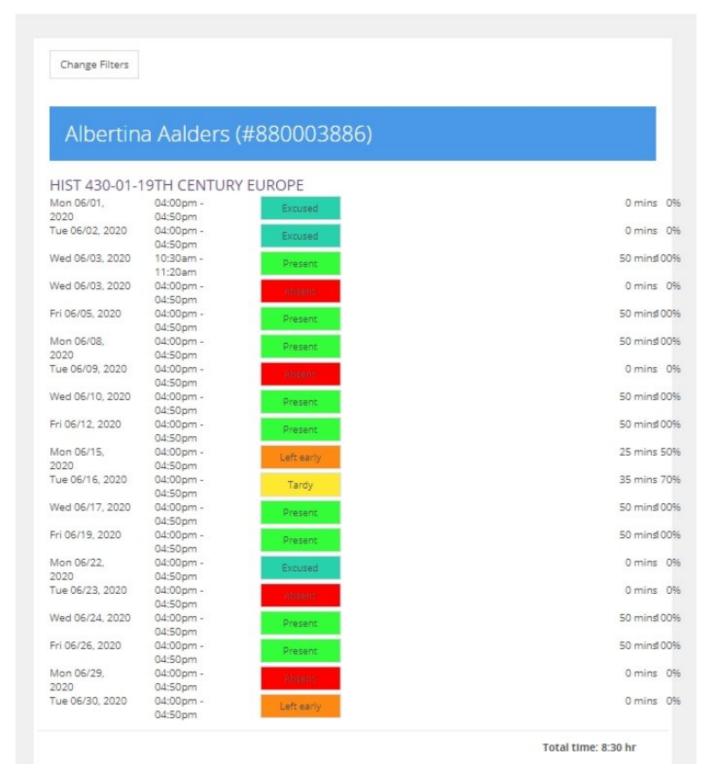

## Attendance Summary

- **Event** Select from the list an **Event** to see the Attendance.
- **Date Range** Select a Start\_Date and End\_Date range.

This is where a user can view the status (Present, Tardy, Absents) for each of the enrolled classes (if the faculty are using AccuCampus to keep track of their class attendance). Each row represents a session, you can see the date, time, status, and Amount of minutes recorded in each session, there is also a total # of minutes at the bottom.

## Attendance Summary

• Change Filters- Please click this link to go back and set filters again.

Back to Student Manual | Previous: Walk-in Times | Next: My Plan

2024/04/19 11:35 3/3 My Class Attendance

From: